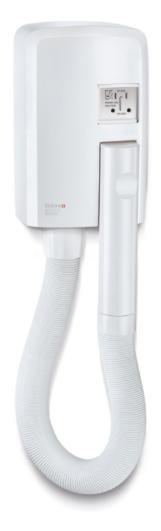

## HOTELLO SUPER AC SHAVER

COMPACT AND SUPER POWERFUL WALL-MOUNTED HAIRDRYER WITH HOSE AND SHAVER SOCKET

## 1400 W

- Super compact (147 x 238 mm) fits everywhere
- Powerful airflow thanks to a re-designed aeration module
- EXTRA LONG-LIFE AC Universal Motor
- Automatic switching on when removing the handgrip from holder
- 8 mins automatic safety timer
- "Cool touch" swivel handgrip
- Extensible hose (up to m 1,20)
- Shaver socket 110-120V and 220-240V
- Safety isolating transformer
- Easy wall-mounting without opening
- 2 possibilities of electrical wiring: direct connection to electrical mains (hardwire), connection with plug (softwire)
- Fixation screws and screw anchors included
- Protection class: IP34
- Ripple wire SECURITY heating element